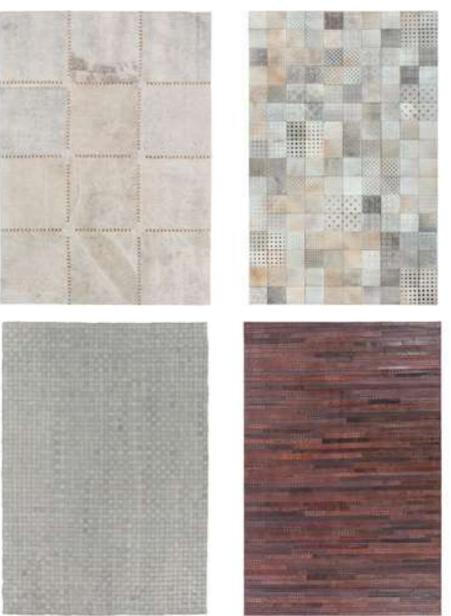

## Hand tufted

All Cut Pile, Sculpted, Embossed, Loop Pile

Handloom All Cut Pile, Printed, Embossed

Flat weave Woven, Printed

Kilims Persian, Anatolia, Balkans

Shaggy Berber, Felted, Super plush

OUR RANGE

## Hand knotted

Hand knotted woollen Carpets from India speak eloquently of the superb workmanship. Their design and color scheme have its own independent logic and uniqueness.

The art of weaving carpets has percolated through generations and the Indian craftsmen have been creating the greatest of specimen since the medieval period.

Purchase of hand knotted carpet is known to be an asset for the owner since the standard longevity for each carpet is for decades.

Persian, Tibetan, Gabbeh, Sumak

- HK

Hand knotted Persian, Tibetan, Gabbeh, Sumak

## Hand tufted

All Cut Pile, Sculpted, Embossed, Loop Pile

Hand-tufted rugs use high quality wool so the finished product looks and wears much like a hand-knotted rug.

These wool rugs are made with a tool called a "tufting gun." This specially designed machine is loaded with all the required equipment; it creates the loop and also makes a cut, as per the demand of the design. The hand tufting gun facilitates a faster production with no limitations in usage of fibre.

Hand-tufted rugs can withstand high traffic, and will begin to wear out only after 12 to 20 years of use making them perfect for areas like hallways, family room and entryway or commercial projects like hotels etc.

## Handloom

All Cut Pile, Printed, Embossed

Handloom Carpets are favored due to their modern, elementary design and smooth silk surface. Handloom Carpets can be made in quality wool, art silk or blend of both.

Handloom rugs give the look and feel of velvet and adds a touch of opulence to the room. These carpets give a modish and stylish statement to the space.

Each Handloom Carpet will leave you amazed because of the finest detailing, texture and colors.

## Flat weave Woven, Printed

Dhurries are made from four types of materials: Cotton, Wool, Jute, Silk and in variety of combination of all these materials.

The weaving process renders the woven fabric visible and gives it a very unique character. The results are exceptional floors, which are reminiscent of valuable craftsmanship and simultaneously impress with delicately structured patterns.

The extremely durable quality of the carpets is perfectly suited for modern architectural concepts.

- FW -

Flat weave

KNOTS & TUFTS

24

– FW –

Flat weave

Woven, Printed

## Shaggy Berber, Felted, Super plush

Shaggy rugs are a type of rug made of long pile which has a shaggy appearance, hence the name. Rugs are usually manufactured by making loops out of material and then shearing the excess. Although, Shaggy rugs are not sheared, leaving long pieces of material to create a lush, soft, fluffy look.

Knots & Tufts has expertise in making shaggy rugs ranging from synthetic fibers like nylon, viscose, etc. and natural fibers like cotton, wool, linen, angora, leather, etc. Shag rugs can be made in extremely small throw rug sizes, wall to wall carpet and everything in between. They are also available in uniquely cut shapes and wild combinations of colours.