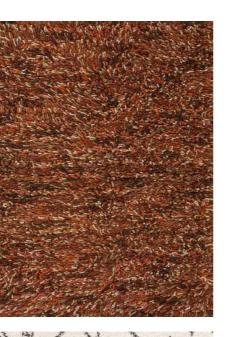

## Shaggy Berber, Felted, Super plush

Shaggy rugs are a type of rug made of long pile which has a shaggy appearance, hence the name. Rugs are usually manufactured by making loops out of material and then shearing the excess. Although, Shaggy rugs are not sheared, leaving long pieces of material to create a lush, soft, fluffy look.

Knots & Tufts has expertise in making shaggy rugs ranging from synthetic fibers like nylon, viscose, etc. and natural fibers like cotton, wool, linen, angora, leather, etc. Shag rugs can be made in extremely small throw rug sizes, wall to wall carpet and everything in between. They are also available in uniquely cut shapes and wild combinations of colours.