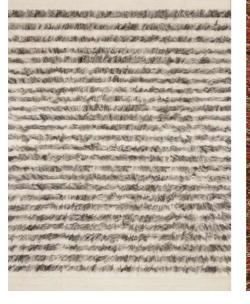

## Handloom

All Cut Pile, Printed, Embossed

Handloom Carpets are favored due to their modern, elementary design and smooth silk surface. Handloom Carpets can be made in quality wool, art silk or blend of both.

Handloom rugs give the look and feel of velvet and adds a touch of opulence to the room. These carpets give a modish and stylish statement to the space.

Each Handloom Carpet will leave you amazed because of the finest detailing, texture and colors.