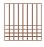

## Shaggy Berber, Felted, Super plush

Shaggy rugs are a type of rug made of long pile which has a shaggy appearance, hence the name. Rugs are usually manufactured by making loops out of material and then shearing the excess. Although, Shaggy rugs are not sheared, leaving long pieces of material to create a lush, soft, fluffy look.

Knots & Tufts has expertise in making shaggy rugs ranging from synthetic fibers like nylon, viscose, etc. and natural fibers like cotton, wool, linen, angora, leather, etc. Shag rugs can be made in extremely small throw rug sizes, wall to wall carpet and everything in between. They are also available in uniquely cut shapes and wild combinations of colours.