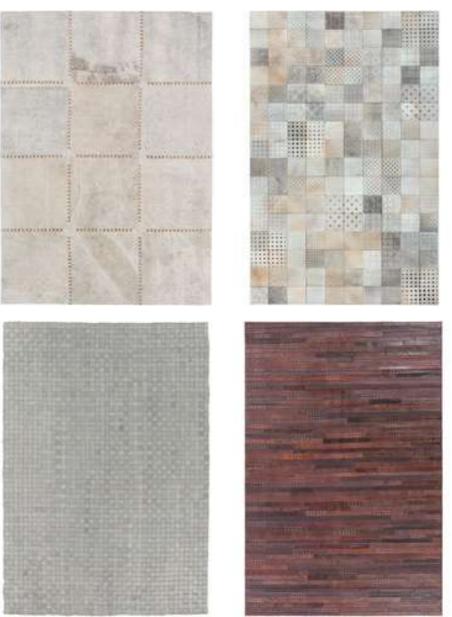

## Hand tufted

All Cut Pile, Sculpted, Embossed, Loop Pile

Handloom All Cut Pile, Printed, Embossed

Flat weave Woven, Printed

Kilims Persian, Anatolia, Balkans

Shaggy Berber, Felted, Super plush

OUR RANGE

## Hand knotted

Hand knotted woollen Carpets from India speak eloquently of the superb workmanship. Their design and color scheme have its own independent logic and uniqueness.

The art of weaving carpets has percolated through generations and the Indian craftsmen have been creating the greatest of specimen since the medieval period.

Purchase of hand knotted carpet is known to be an asset for the owner since the standard longevity for each carpet is for decades.

Persian, Tibetan, Gabbeh, Sumak

- HK

Hand knotted Persian, Tibetan, Gabbeh, Sumak

## Hand tufted

All Cut Pile, Sculpted, Embossed, Loop Pile

Hand-tufted rugs use high quality wool so the finished product looks and wears much like a hand-knotted rug.

These wool rugs are made with a tool called a "tufting gun." This specially designed machine is loaded with all the required equipment; it creates the loop and also makes a cut, as per the demand of the design. The hand tufting gun facilitates a faster production with no limitations in usage of fibre.

Hand-tufted rugs can withstand high traffic, and will begin to wear out only after 12 to 20 years of use making them perfect for areas like hallways, family room and entryway or commercial projects like hotels etc.

## Handloom

All Cut Pile, Printed, Embossed

Handloom Carpets are favored due to their modern, elementary design and smooth silk surface. Handloom Carpets can be made in quality wool, art silk or blend of both.

Handloom rugs give the look and feel of velvet and adds a touch of opulence to the room. These carpets give a modish and stylish statement to the space.

Each Handloom Carpet will leave you amazed because of the finest detailing, texture and colors.

## Flat weave Woven, Printed

Dhurries are made from four types of materials: Cotton, Wool, Jute, Silk and in variety of combination of all these materials.

The weaving process renders the woven fabric visible and gives it a very unique character. The results are exceptional floors, which are reminiscent of valuable craftsmanship and simultaneously impress with delicately structured patterns.

The extremely durable quality of the carpets is perfectly suited for modern architectural concepts.

- FW -

Flat weave

KNOTS & TUFTS

24

– FW –

Flat weave

Woven, Printed

## Shaggy Berber, Felted, Super plush

Shaggy rugs are a type of rug made of long pile which has a shaggy appearance, hence the name. Rugs are usually manufactured by making loops out of material and then shearing the excess. Although, Shaggy rugs are not sheared, leaving long pieces of material to create a lush, soft, fluffy look.

Knots & Tufts has expertise in making shaggy rugs ranging from synthetic fibers like nylon, viscose, etc. and natural fibers like cotton, wool, linen, angora, leather, etc. Shag rugs can be made in extremely small throw rug sizes, wall to wall carpet and everything in between. They are also available in uniquely cut shapes and wild combinations of colours.