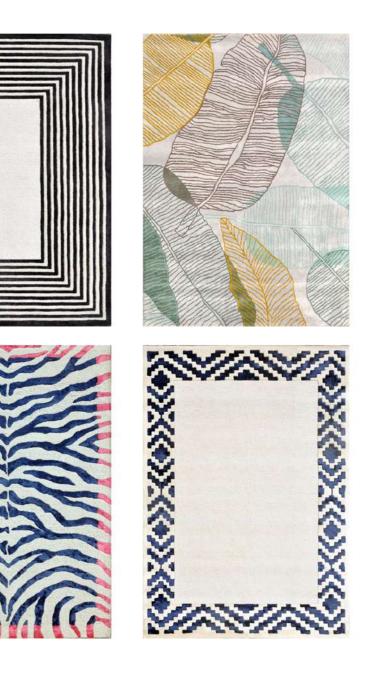

## Shaggy Berber, Felted, Super plush

Shaggy rugs are a type of rug made of long pile which has a shaggy appearance, hence the name. Rugs are usually manufactured by making loops out of material and then shearing the excess. Although, Shaggy rugs are not sheared, leaving long pieces of material to create a lush, soft, fluffy look.

Knots & Tufts has expertise in making shaggy rugs ranging from synthetic fibers like nylon, viscose, etc. and natural fibers like cotton, wool, linen, angora, leather, etc. Shag rugs can be made in extremely small throw rug sizes, wall to wall carpet and everything in between. They are also available in uniquely cut shapes and wild combinations of colours.