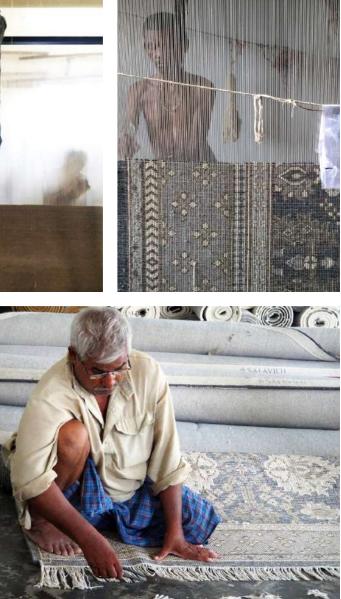

**BEHIND THE LOOM** 

## Creativity takes courage. At Knots & Tufts we seek, we strive, we are in it with all our heart.

Once a yarn is chosen there are myriad ways in which it can be knotted, tufted, woven, twisted or looped to produce a handmade rug. These differing techniques produce wide range of textural surfaces.

Both hand knotted and hand tufted carpet making requires a unique set of skills of the weavers, At knots & Tufts artisans creating the handmade masterpieces enjoy great freedom to execute their creativity to full extent. The artist's world is limitless here.

### BEHIND THE LOOM

"He who works with his hands and his head is a craftsman. He who works with his hands and his head and his heart is an artist."

LOUIS NIZER

"Without craftsmanship, inspiration is a mere reed shaken in the wind."