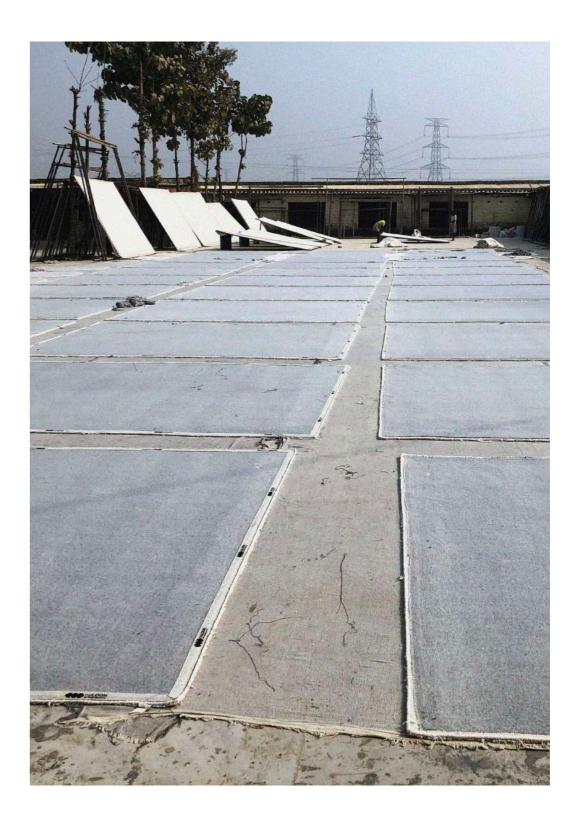

### CAPABILITIES

Production capacity per year: 12,00,000 Sq. Feet

Area Of Production Facility: 9 Acres

Employees : 350+

Ability of handling orders of any size & shape

Export Compliance: Government Recognized

ISO 9001-2014

Good Weave, Care & Fair, Buyer's Audit

Social Accountability under SA 8000:2014