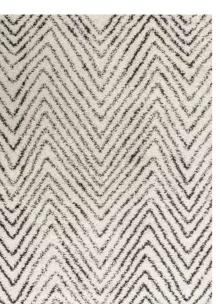

## Shaggy Berber, Felted, Super plush

Shaggy rugs are a type of rug made of long pile which has a shaggy appearance, hence the name. Rugs are usually manufactured by making loops out of material and then shearing the excess. Although, Shaggy rugs are not sheared, leaving long pieces of material to create a lush, soft, fluffy look.

Knots & Tufts has expertise in making shaggy rugs ranging from synthetic fibers like nylon, viscose, etc. and natural fibers like cotton, wool, linen, angora, leather, etc. Shag rugs can be made in extremely small throw rug sizes, wall to wall carpet and everything in between. They are also available in uniquely cut shapes and wild combinations of colours.