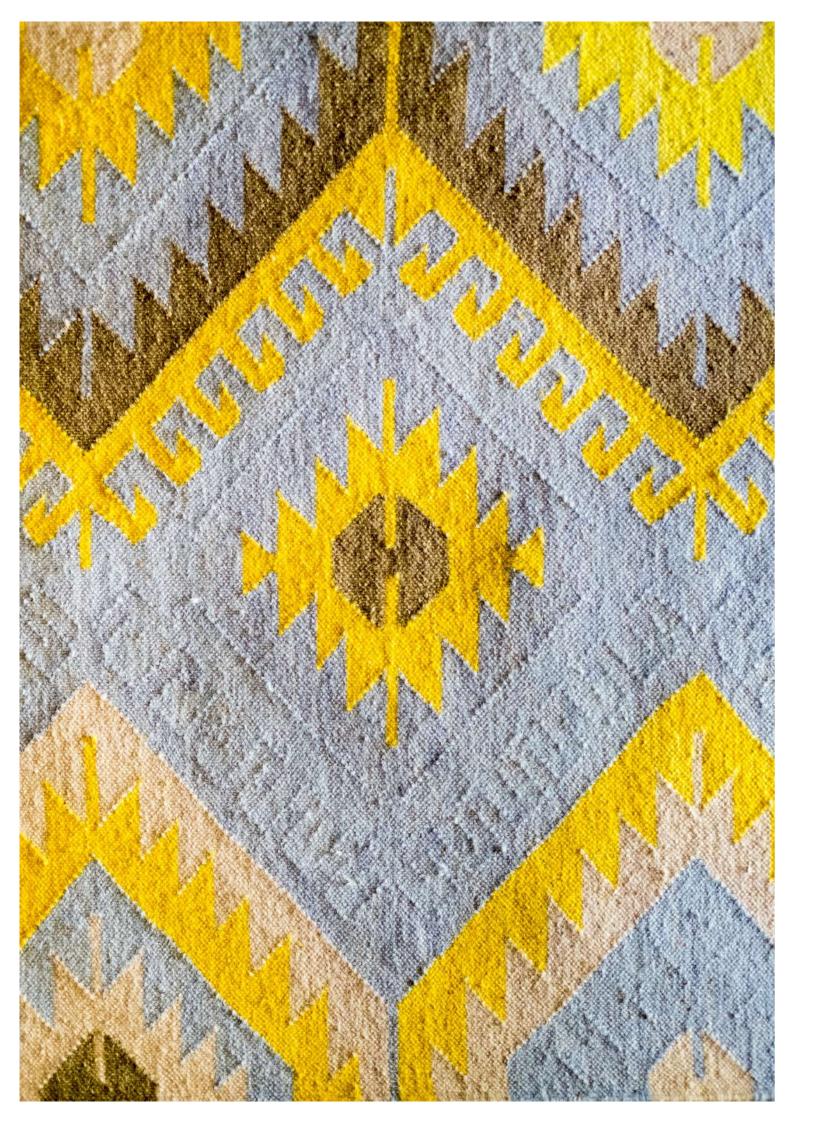

## Kilims

Κ

Persian, Anatolia, Balkans

Kilim weaving forms part of India's glorious weaving tradition. The origin of Kilim has been traced as far back as the fourth millennium BC.

Made from wool or cotton, Kilims have become increasingly collectible in recent years with quality pieces commanding high value.

— K — Kilims Persian, Anatolia, Balkans – K

Kilims Persian, Anatolia, Balkans

24

OUR RANGE

KNOTS & TUFTS