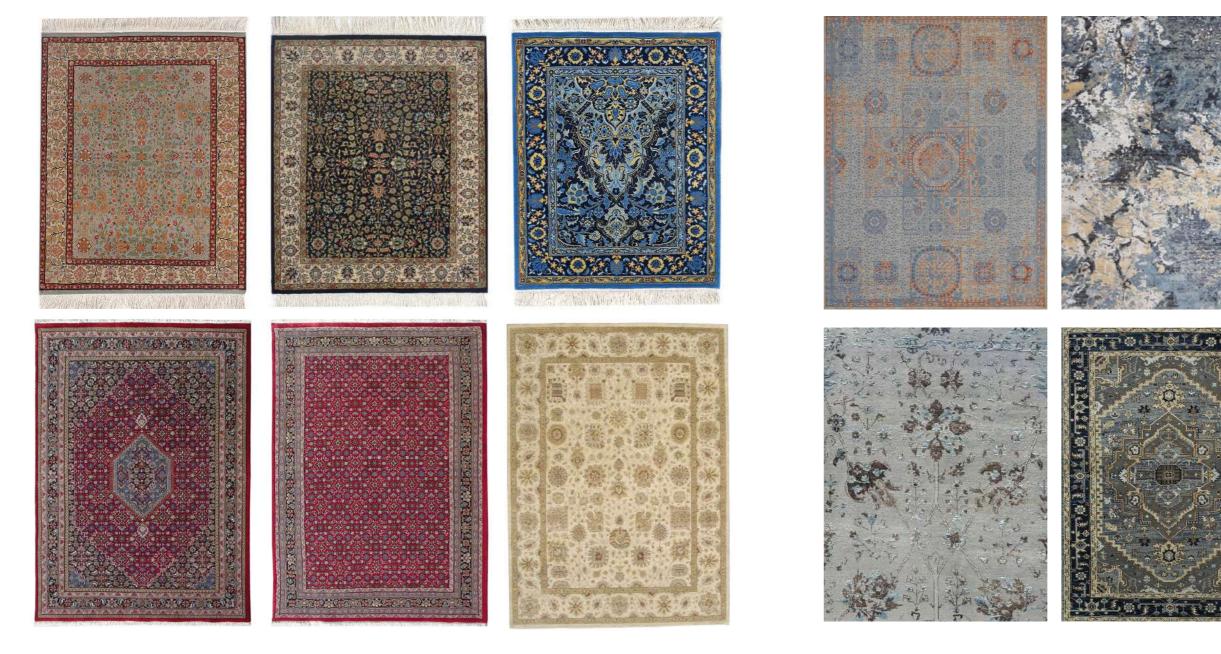

## Hand knotted

Persian, Tibetan, Gabbeh, Sumak

## Hand tufted

All Cut Pile, Sculpted, Embossed, Loop Pile

Handloom All Cut Pile, Printed, Embossed

Flat weave Woven, Printed

Kilims Persian, Anatolia, Balkans

Shaggy Berber, Felted, Super plush

OUR RANGE

## Hand knotted

Hand knotted woollen Carpets from India speak eloquently of the superb workmanship. Their design and color scheme have its own independent logic and uniqueness.

The art of weaving carpets has percolated through generations and the Indian craftsmen have been creating the greatest of specimen since the medieval period.

Purchase of hand knotted carpet is known to be an asset for the owner since the standard longevity for each carpet is for decades.

Persian, Tibetan, Gabbeh, Sumak

- HK

Hand knotted Persian, Tibetan, Gabbeh, Sumak

## Handloom

All Cut Pile, Printed, Embossed

Handloom Carpets are favored due to their modern, elementary design and smooth silk surface. Handloom Carpets can be made in quality wool, art silk or blend of both.

## Flat weave Woven, Printed

Dhurries are made from four types of materials: Cotton, Wool, Jute, Silk and in variety of combination of all these materials.

The weaving process renders the woven fabric visible and gives it a very unique character. The results are exceptional floors, which are reminiscent of valuable craftsmanship and simultaneously impress with delicately structured patterns.

## Kilims

Κ

Persian, Anatolia, Balkans

Kilim weaving forms part of India's glorious weaving tradition. The origin of Kilim has been traced as far back as the fourth millennium BC.

Made from wool or cotton, Kilims have become increasingly collectible in recent years with quality pieces commanding high value.