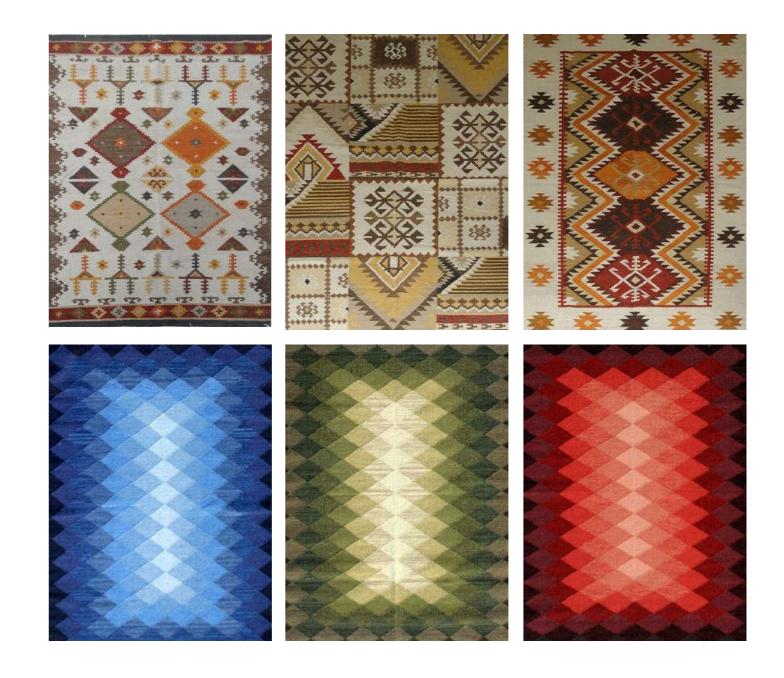

## Hand tufted

All Cut Pile, Sculpted, Embossed, Loop Pile

Handloom All Cut Pile, Printed, Embossed

Flat weave Woven, Printed

Kilims Persian, Anatolia, Balkans

Shaggy Berber, Felted, Super plush

OUR RANGE

## Kilims

Κ

Persian, Anatolia, Balkans

Kilim weaving forms part of India's glorious weaving tradition. The origin of Kilim has been traced as far back as the fourth millennium BC.

Made from wool or cotton, Kilims have become increasingly collectible in recent years with quality pieces commanding high value.

— K — Kilims Persian, Anatolia, Balkans – K

Kilims Persian, Anatolia, Balkans

24

OUR RANGE

KNOTS & TUFTS