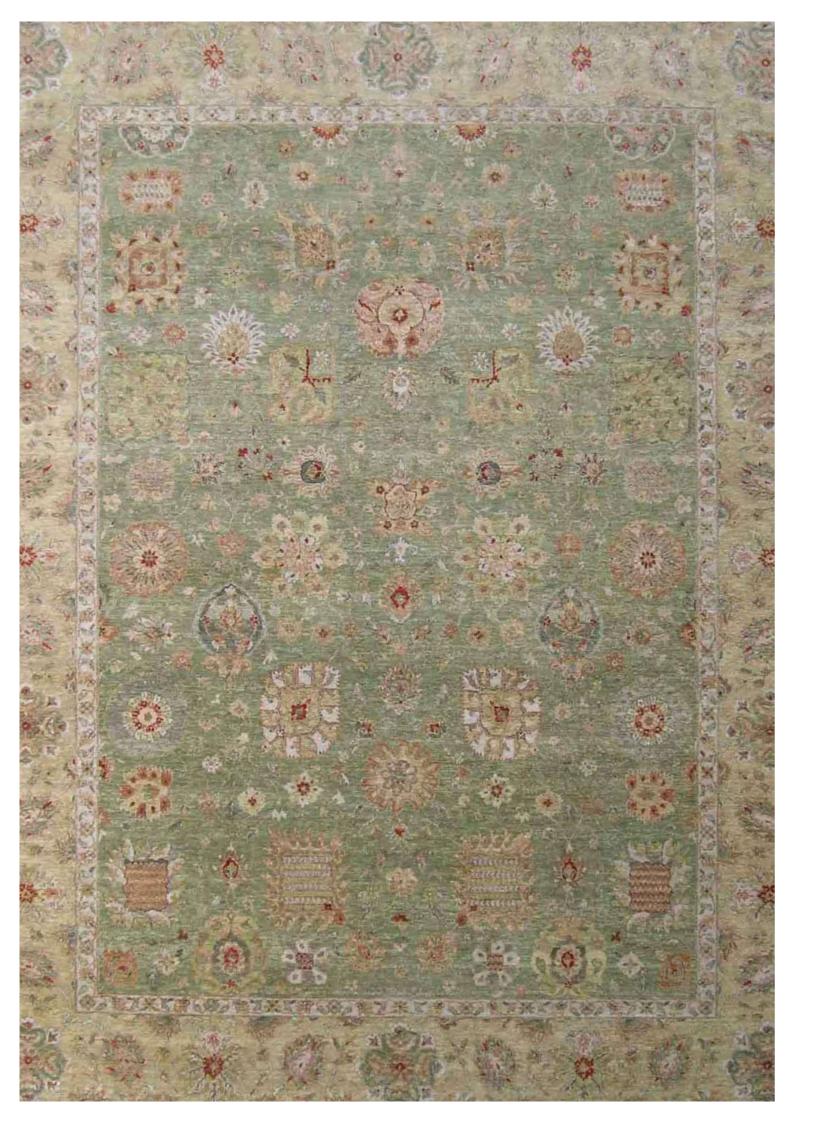

## Hand knotted

Hand knotted woollen Carpets from India speak eloquently of the superb workmanship. Their design and color scheme have its own independent logic and uniqueness.

The art of weaving carpets has percolated through generations and the Indian craftsmen have been creating the greatest of specimen since the medieval period.

Purchase of hand knotted carpet is known to be an asset for the owner since the standard longevity for each carpet is for decades.

Persian, Tibetan, Gabbeh, Sumak

- HK

Hand knotted Persian, Tibetan, Gabbeh, Sumak