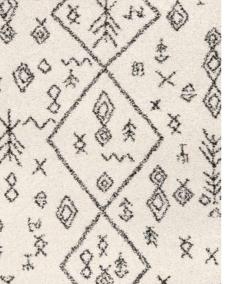

## Hand knotted

Hand knotted woollen Carpets from India speak eloquently of the superb workmanship. Their design and color scheme have its own independent logic and uniqueness.

The art of weaving carpets has percolated through generations and the Indian craftsmen have been creating the greatest of specimen since the medieval period.

Purchase of hand knotted carpet is known to be an asset for the owner since the standard longevity for each carpet is for decades.

Persian, Tibetan, Gabbeh, Sumak

- HK

Hand knotted Persian, Tibetan, Gabbeh, Sumak