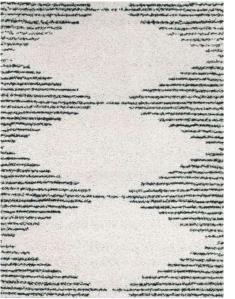

## Kilims

Κ

Persian, Anatolia, Balkans

Kilim weaving forms part of India's glorious weaving tradition. The origin of Kilim has been traced as far back as the fourth millennium BC.

Made from wool or cotton, Kilims have become increasingly collectible in recent years with quality pieces commanding high value.