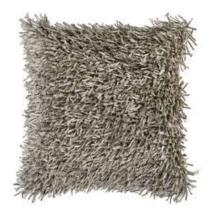

## Shaggy Berber, Felted, Super plush

Shaggy rugs are a type of rug made of long pile which has a shaggy appearance, hence the name. Rugs are usually manufactured by making loops out of material and then shearing the excess. Although, Shaggy rugs are not sheared, leaving long pieces of material to create a lush, soft, fluffy look.

Knots & Tufts has expertise in making shaggy rugs ranging from synthetic fibers like nylon, viscose, etc. and natural fibers like cotton, wool, linen, angora, leather, etc. Shag rugs can be made in extremely small throw rug sizes, wall to wall carpet and everything in between. They are also available in uniquely cut shapes and wild combinations of colours.