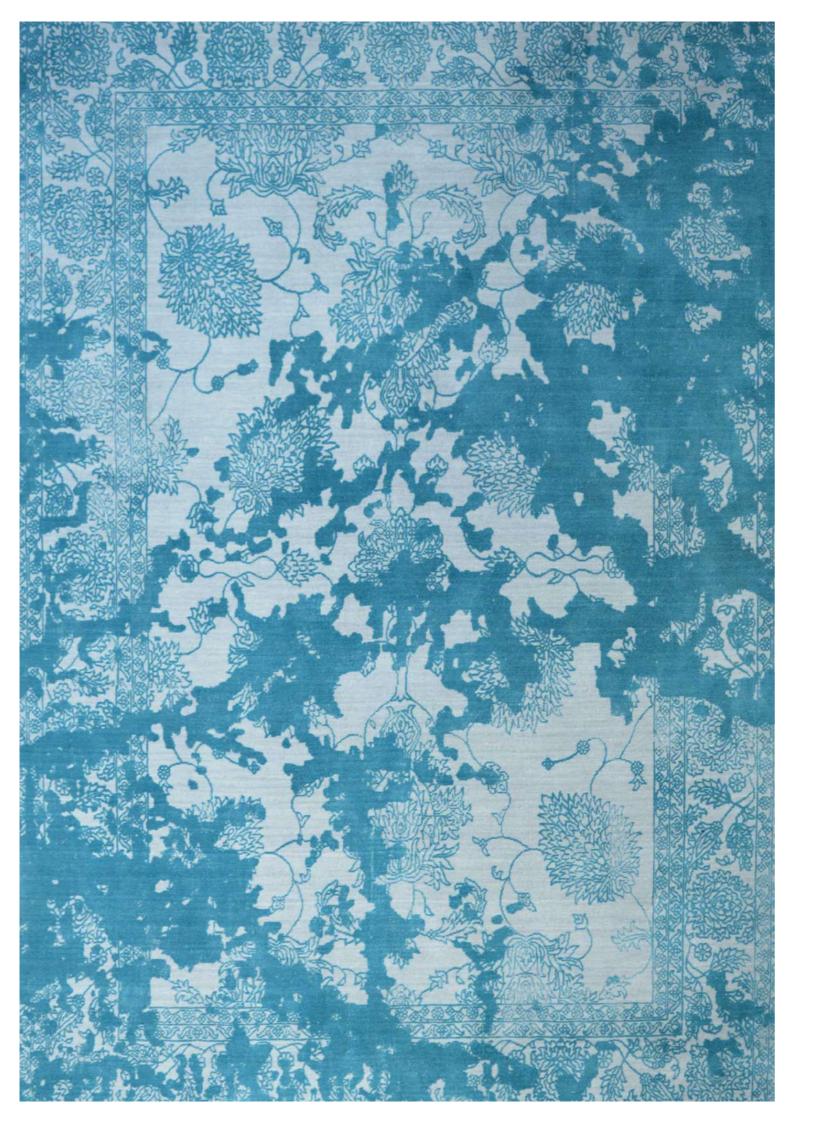

## Hand knotted

Hand knotted woollen Carpets from India speak eloquently of the superb workmanship. Their design and color scheme have its own independent logic and uniqueness.

The art of weaving carpets has percolated through generations and the Indian craftsmen have been creating the greatest of specimen since the medieval period.

Purchase of hand knotted carpet is known to be an asset for the owner since the standard longevity for each carpet is for decades.

Persian, Tibetan, Gabbeh, Sumak

- HK

Hand knotted Persian, Tibetan, Gabbeh, Sumak